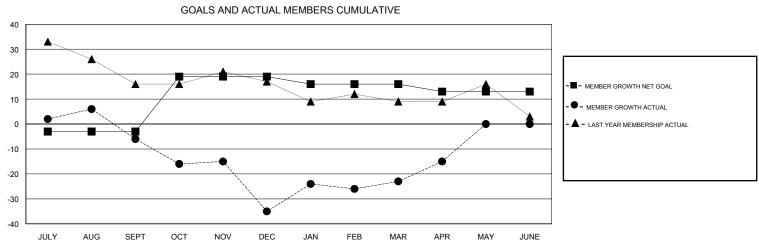

## District 6 NE

Results as of: 04/30/2018

| DROPPED CLUBS: 1  DROPPED MEMBERS |    | 22 CLUBS OF 44 ADDED 1 OR MORE<br>NEW MEMBERS | GENDER DISTRIBUTION  MALE 692 (67.51%)  FEMALE 333 (32.49%)  Women Percentage Fiscal Year Goal: 35% |     |
|-----------------------------------|----|-----------------------------------------------|-----------------------------------------------------------------------------------------------------|-----|
| DECEASED                          | 9  | CLICK HERE FOR CUMULATIVE  MEMBERSHIP DATA    | TOTAL FAMILY UNIT MEMBERS                                                                           | 259 |
| CLUB CANCELLED                    | 11 |                                               |                                                                                                     | 400 |
| OTHER                             | 75 |                                               | FAMILY MEMBERS PAYING HALF DUES                                                                     | 133 |
| TOTAL                             | 95 |                                               |                                                                                                     |     |