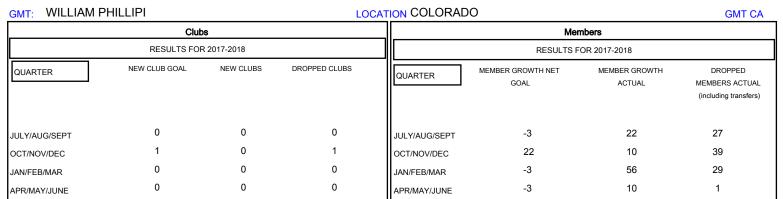

## District 6 NE

Results as of: 04/30/2018

| DROPPED CLUBS: 1  DROPPED MEMBERS |    | 22 CLUBS OF 44 ADDED 1 OR MORE<br>NEW MEMBERS | GENDER DISTRIBUTION  MALE 692 (67.51%)  FEMALE 333 (32.49%)  Women Percentage Fiscal Year Goal: 35% |     |
|-----------------------------------|----|-----------------------------------------------|-----------------------------------------------------------------------------------------------------|-----|
| DECEASED                          | 9  | CLICK HERE FOR CUMULATIVE  MEMBERSHIP DATA    | TOTAL FAMILY UNIT MEMBERS                                                                           | 259 |
| CLUB CANCELLED                    | 11 |                                               |                                                                                                     | 400 |
| OTHER                             | 75 |                                               | FAMILY MEMBERS PAYING HALF DUES                                                                     | 133 |
| TOTAL                             | 95 |                                               |                                                                                                     |     |